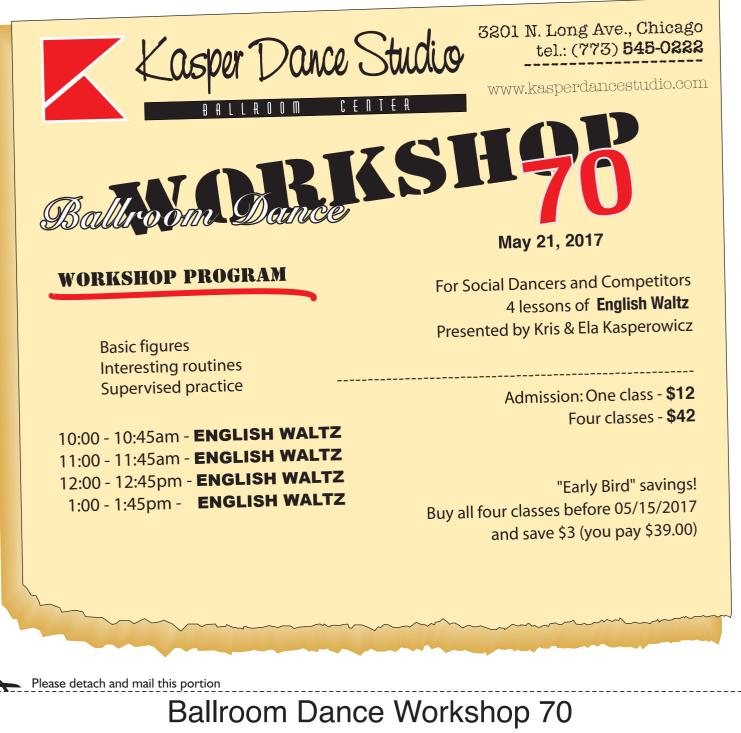

## **REGISTRATION FORM**

| 10:00 - 10:45am - <b>ENGLISH WALTZ</b><br>11:00 - 11:45am - <b>ENGLISH WALTZ</b>           | Name(s)      |        |     |
|--------------------------------------------------------------------------------------------|--------------|--------|-----|
|                                                                                            | Address      |        |     |
| 1:00 - 1:45pm - <b>ENGLISH WALTZ</b><br>All four classes (see special savings offer above) | City         | State  | Zip |
|                                                                                            | Phone (Home) | (Work) |     |
|                                                                                            |              |        |     |

Please mail this registration form with your check payable to: Kasper Dance Studio, 3201 N Long Ave., Chicago, IL 60641

We reserve the right to cancel or postpone any course or activity because of insufficient enrollment or other unforeseen circumstances. If a program is cancelled or postponed, we will refund registration fees but cannot be held responsible for other costs, charges or expenses including cancellation/change charges for travel or housing.